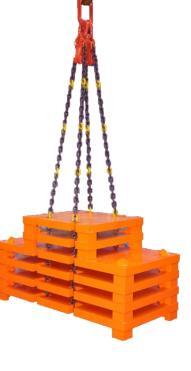

## GSG Test Weights 2024

Advice Solutions Service

Testing Weights with optional assistance on Location

GSG provides weights for your testing requirements in combination with transport and or assistance. Optional we provide.

| Item     | Weights        | Price /<br>Day<br>Incl.<br>Handling | Price /<br>Day<br>Incl<br>Handling<br>&<br>Transport |
|----------|----------------|-------------------------------------|------------------------------------------------------|
| GSGR1010 | 0 until 3 Mt   | € 150,-                             |                                                      |
| GSGR1150 | 0 until 3 Mt   |                                     | € 325,-                                              |
| GSGR1011 | 3 until 6 Mt   | € 195,-                             |                                                      |
| GSGR1151 | 3 until 6 Mt   |                                     | € 420,-                                              |
| GSGR1012 | 6 until 9 Mt   | € 290,-                             |                                                      |
| GSGR1152 | 6 until 9 Mt   |                                     | €615,-                                               |
| GSGR1094 | 9 until 12 Mt  | € 395,-                             |                                                      |
| GSGR1153 | 9 until 12 Mt  |                                     | € 800,-                                              |
| GSGR1162 | 12 until 15 Mt | € 475,-                             |                                                      |
| GSGR1163 | 12 until 15 Mt |                                     | € 980,-                                              |