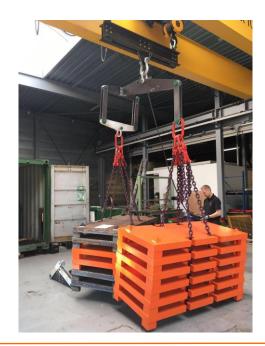

## GSG Test Weights 2024

Advice Solutions Service

Testing Weights with optional assistance on Location

GSG provides weights for your testing requirements in combination with transport and or assistance. Optional we provide.

- \* GSG assist / standby rate; € 57,- p/hr
- \* Transport; max 35 km from GSG Hhw.
- \* Over 35 km will be offered upon request.

Optional available equipment

- Increased capacities available on request
- Lifting Frames
- Pallet trolley
- Other related equipment available on request